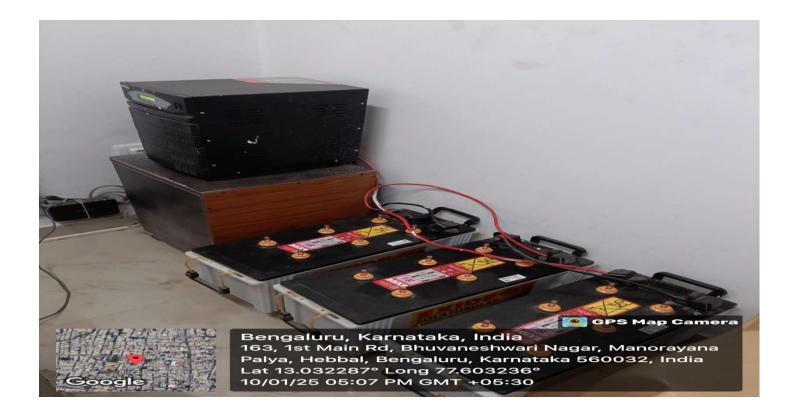

## BACKUP ELECTRICAL SUPPLY

Williams International College has a backup power facility that can provide continuous support for approximately 6 hours during power outages.

|   | UPS/Invertor/Batteries                 | Qty | <b>Connected Areas</b>  | Remarks                                                                    |
|---|----------------------------------------|-----|-------------------------|----------------------------------------------------------------------------|
|   | Emerson Network Power-Invertor         |     |                         |                                                                            |
| 1 | sl.no.090IAS2874, ID-22-10-09          | 1   | Staff room              | Computer Lab - All systems<br>connected, Last service<br>done on June 2024 |
|   | Batteries - Quanta                     |     |                         |                                                                            |
|   | Model MOQ06523P, 107315                | 16  |                         |                                                                            |
|   | Shine wave home ups- Exide Solatubular |     |                         |                                                                            |
| 2 | battery - 3Nos                         | 1   | Scanner system<br>cabin | New 3 battery installed on<br>september 2023                               |
|   | Exide Solatubular                      | 4   |                         |                                                                            |
| 3 | Luminoous Eco volt, 2 battery          | 1   | Admin cabin             | Last service done on June<br>2024                                          |
|   | Batteries Invaplus Tubular IPT 1500    |     |                         |                                                                            |
|   | Capacity                               | 2   |                         |                                                                            |