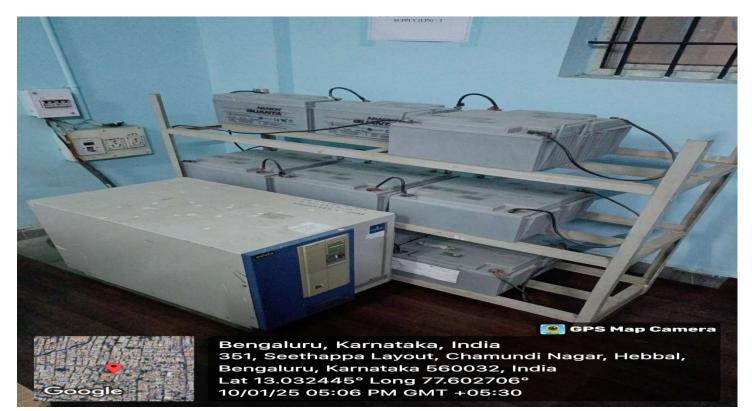

## BACKUP ELECTRICAL SUPPLY

Williams International College has a backup power facility that can provide continuous support for approximately 6 hours during power outages.

|   | UPS/Invertor/Batteries                 | Qty | <b>Connected Areas</b>  | Remarks                                                                    |
|---|----------------------------------------|-----|-------------------------|----------------------------------------------------------------------------|
|   | Emerson Network Power-Invertor         |     |                         |                                                                            |
| 1 | sl.no.090IAS2874, ID-22-10-09          | 1   | Staff room              | Computer Lab - All systems<br>connected, Last service<br>done on June 2024 |
|   | Batteries - Quanta                     |     |                         |                                                                            |
|   | Model MOQ06523P, 107315                | 16  |                         |                                                                            |
|   | Shine wave home ups- Exide Solatubular |     |                         |                                                                            |
| 2 | battery - 3Nos                         | 1   | Scanner system<br>cabin | New 3 battery installed on<br>september 2023                               |
|   | Exide Solatubular                      | 4   |                         |                                                                            |
| 3 | Luminoous Eco volt, 2 battery          | 1   | Admin cabin             | Last service done on June<br>2024                                          |
|   | Batteries Invaplus Tubular IPT 1500    |     |                         |                                                                            |
|   | Capacity                               | 2   |                         |                                                                            |