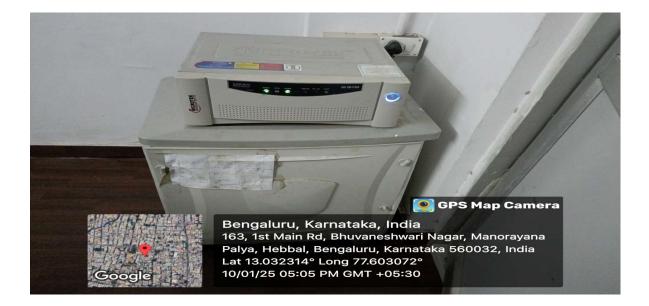

## BACKUP ELECTRICAL SUPPLY

Williams International College has a backup power facility that can provide continuous support for approximately 6 hours during power outages.

|   | UPS/Invertor/Batteries                 | Qty | <b>Connected Areas</b>  | Remarks                                                                    |
|---|----------------------------------------|-----|-------------------------|----------------------------------------------------------------------------|
|   | Emerson Network Power-Invertor         |     |                         |                                                                            |
| 1 | sl.no.090IAS2874, ID-22-10-09          | 1   | Staff room              | Computer Lab - All systems<br>connected, Last service<br>done on June 2024 |
|   | Batteries - Quanta                     |     |                         |                                                                            |
|   | Model MOQ06523P, 107315                | 16  |                         |                                                                            |
|   | Shine wave home ups- Exide Solatubular |     |                         |                                                                            |
| 2 | battery - 3Nos                         | 1   | Scanner system<br>cabin | New 3 battery installed on<br>september 2023                               |
|   | Exide Solatubular                      | 4   |                         |                                                                            |
| 3 | Luminoous Eco volt, 2 battery          | 1   | Admin cabin             | Last service done on June<br>2024                                          |
|   | Batteries Invaplus Tubular IPT 1500    |     |                         |                                                                            |
|   | Capacity                               | 2   |                         |                                                                            |